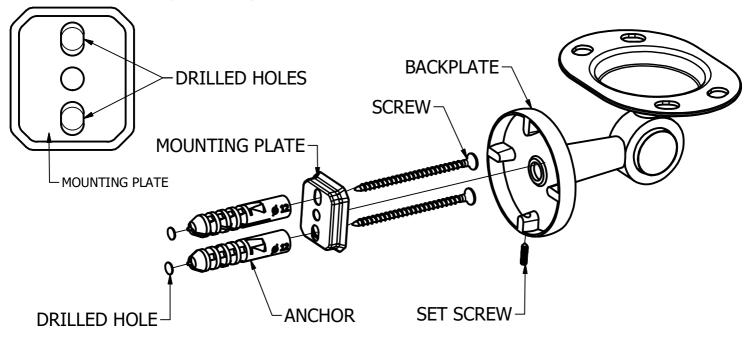

## (Step1: Drill Holes in Wall for screws or screw anchors and attached Mounting plate to Wall

Determine your desired location for installation and make a mark for the location of the mounting plate. Remove mounting plate from backplate by loosening set screw in backplate as pictured below. Place center hole of mounting plate over mark made above. Make 2 marks where mounting screws will be placed as shown below. Drill hole at each of the marks. (You may substitute other style mounting anchors or screws if desired). Place anchors into the holes made. Place mounting plate over holes and secure to mounting surface using screws as shown below.