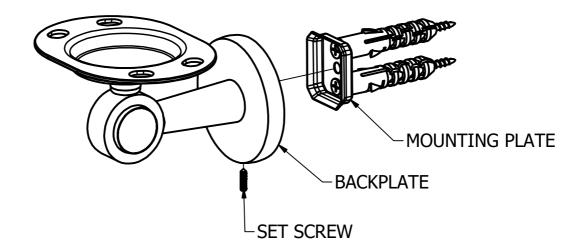

## Step2: Attach Bracket to Mounting Plate

Place bracket on mounting plate and secure by tightening set screw as shown below.